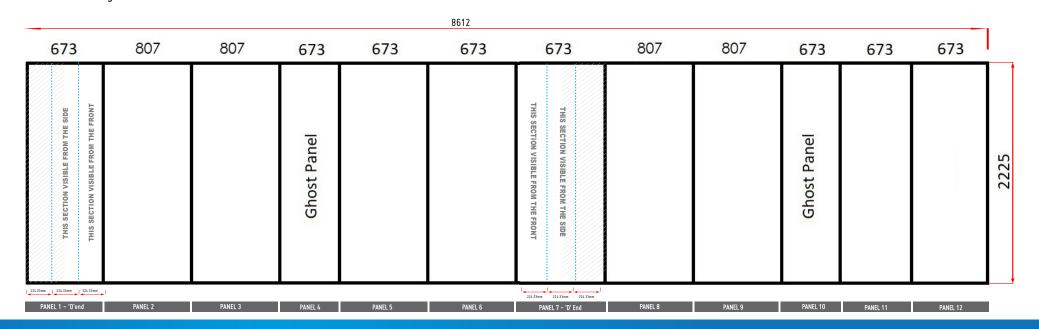

- 6 The artwork should be sized at **25%** of the total artwork size and sent as a complete document. We are unable to accept individual panels.
- 4m S Shape Double Sided Stand = 4 x front panels, 2 x 'D' end wraparound panels, 4 x back panels & 2 x ghost panels.

Total Artwork size: 8612mm (W) x 2225mm (H)

Artwork size 25%: 2153mm (W) x 556.25mm (H)

Front & back panels = 807mm / 201.75mm (25%) & 673mm / 168.25 (25%)

'D' End panel = 673mm / 168.25mm (25%)

For text, images or logos on the 'D' end panels, please position items in accordance with the diagram.